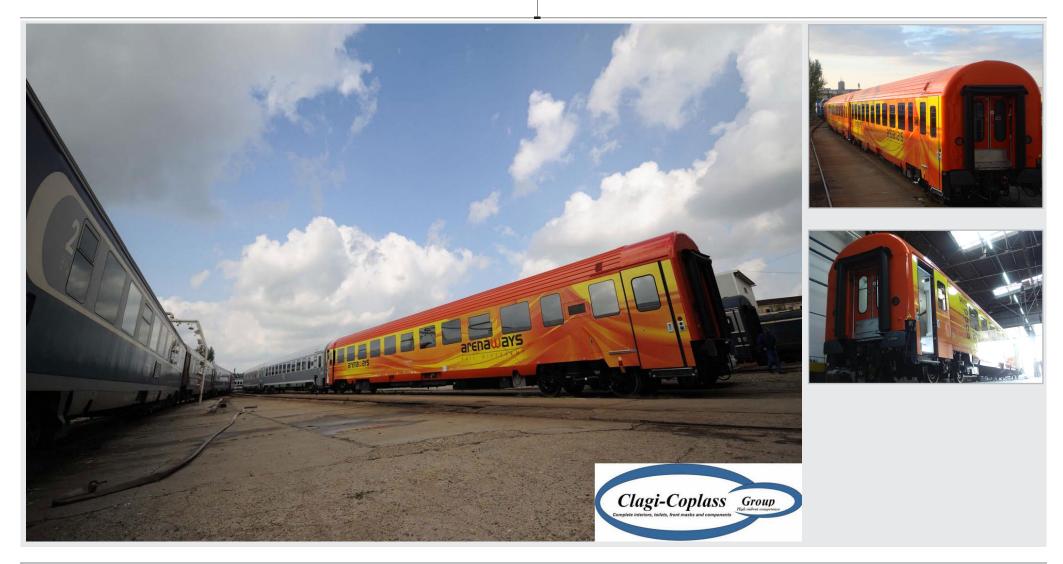

S.R.L g Str. Victoriei nr. 450 biled, Timis, Romania Tel: +40 (0) 256 377 250.2.5.7 Fax:+40 (0) 256 377 251 Coplass sas Via Sangallo 23 50028 TAVARNELLE V.PESA(FI) Italy Tel:+39 055 807 1462 Fax:+39 055 807 1218

#### complete interior system

- 4 Standard saloon coaches
  - 2 polyvalent saloon / market area

#### IN THIS SECTION:

- 1. Standard saloon coach
- 2. Vestibule area
- 3. SSWC complete toilet system
- 4. Market area
- 5. UWC complete toilet system



#### complete interior system







#### complete interior system



Vestibule area

#### complete interior system



SSWC complete toilet system

#### complete interior system



#### EQUIPMENT & POTENTIAL SANDWICH CONSTRUCTION AREA



## complete interior system



#### complete interior system

Polyvalent Coach SALOON / MARKET



#### complete interior system



Polyvalent Coach SALOON / MARKET

#### complete interior system



Polyvalent Coach SALOON / MARKET

#### complete interior system



UWC complete toilet system



www.clagi-coplass.com

### complete interior system



UWC complete toilet system

#### complete interior system



#### complete interior system



#### complete interior system



Market area

## complete interior system



Market area

#### complete interior system



Market area

#### complete interior system



Interior Details